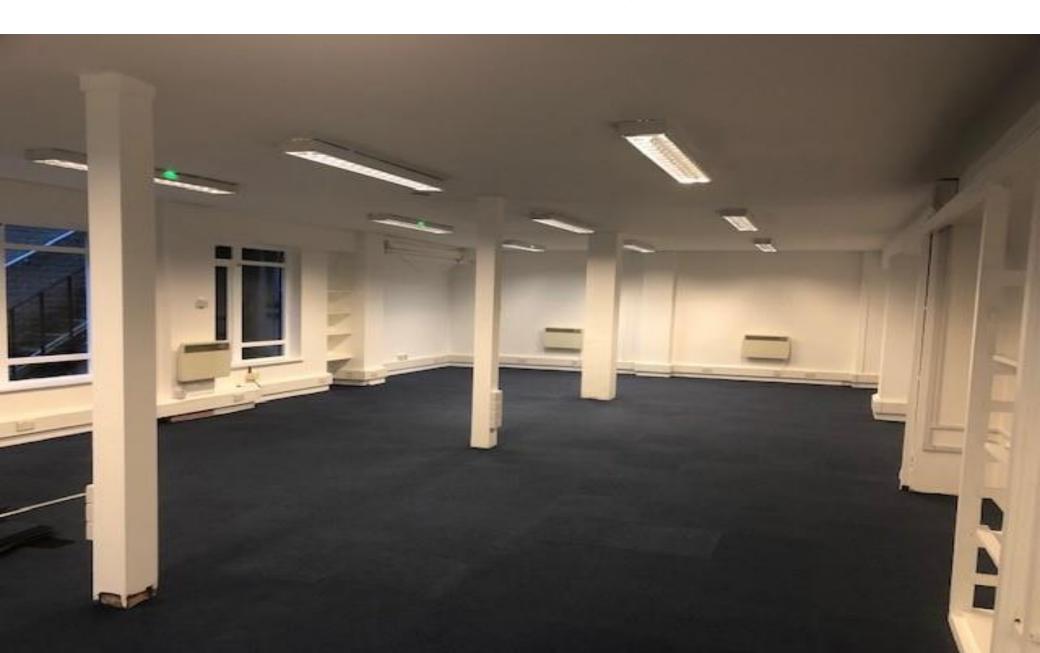

### **Description**

A newly refurbished lower ground floor office arranged as a large open plan area to include a separate office with excellent storage throughout. There is also an allocated parking space included.

Office specifications include:

- **❖** Category 2 lighting
- Electric heating
- Category 5 cabling
- Kitchen
- New carpeting throughout
- ❖ W.C's in communal areas.
- Newly refurbished throughout
- Parking included