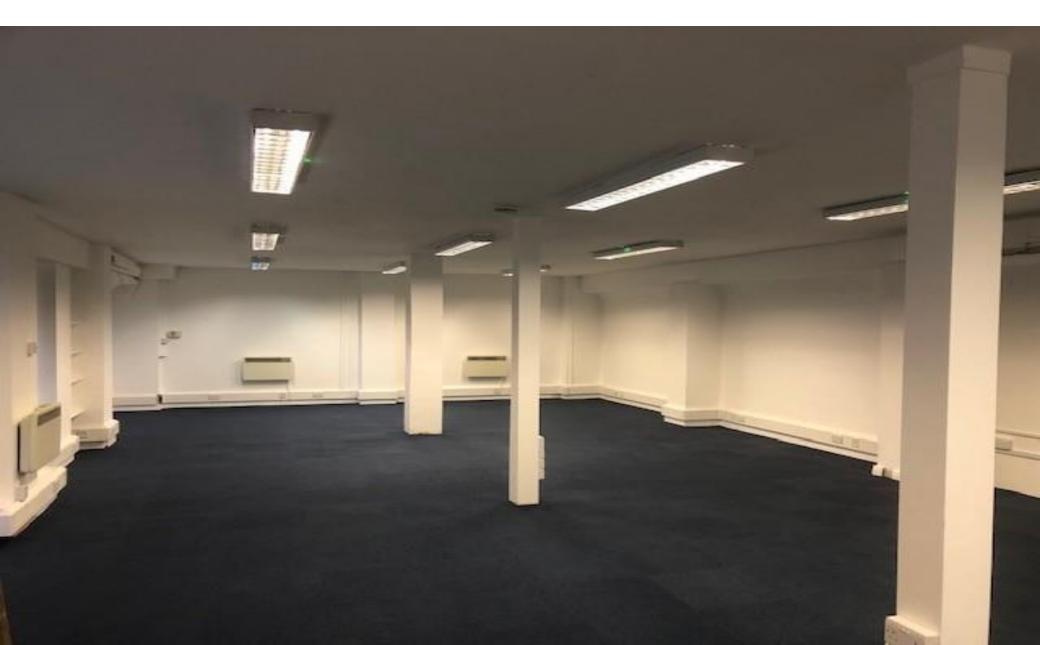

### **Description**

A newly refurbished lower ground floor office arranged as a large open plan area to include a separate office with excellent storage throughout. There is also an allocated parking space included.

Office specifications include:

- **❖** Category 2 lighting
- Electric heating
- Category 5 cabling
- Kitchen
- New carpeting throughout
- ❖ W.C's in communal areas.
- Newly refurbished throughout
- Parking included